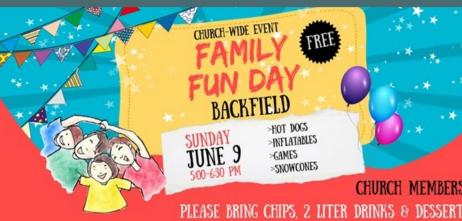

We will follow up VBS with a commencement service on Sunday morning, June 9th @ 10:30 am and that afternoon is our Family Fun Day in the back field starting at 5:00 pm. Bring chips, or 2-liter drinks and some dessert options, the hot dogs will be waiting! ⊙